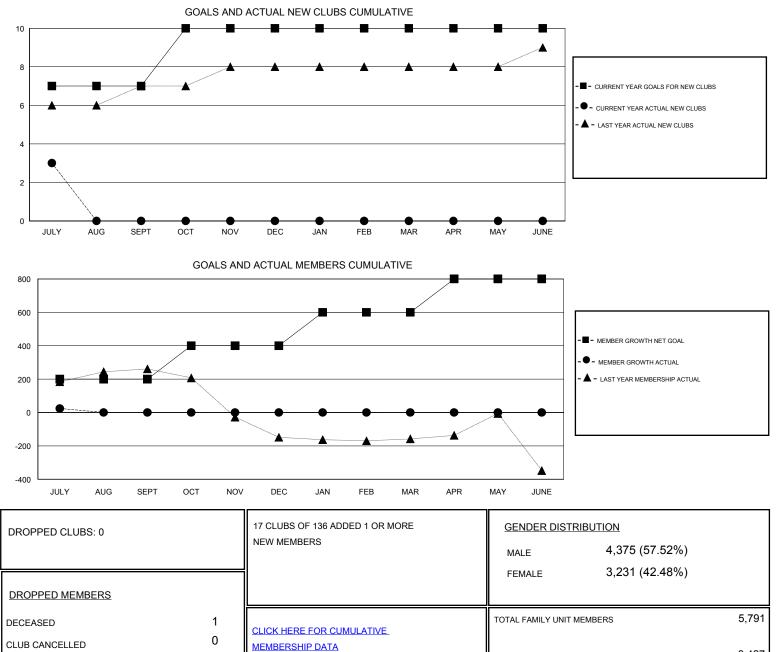

## District 3234D2

Results as of: 7/31/2019

| GMT:                           | LOCATION INDIA |   |   |                                  |     |     | GMT CA |
|--------------------------------|----------------|---|---|----------------------------------|-----|-----|--------|
| Clubs<br>RESULTS FOR 2019-2020 |                |   |   | Members<br>RESULTS FOR 2019-2020 |     |     |        |
|                                |                |   |   |                                  |     |     |        |
| JULY/AUG/SEPT                  | 7              | 3 | 0 | JULY/AUG/SEPT                    | 200 | 131 | 89     |
| OCT/NOV/DEC                    | 3              | 0 | 0 | OCT/NOV/DEC                      | 200 | 0   | 0      |
| JAN/FEB/MAR                    | 0              | 0 | 0 | JAN/FEB/MAR                      | 200 | 0   | 0      |
| APR/MAY/JUNE                   | 0              | 0 | 0 | APR/MAY/JUNE                     | 200 | 0   | 0      |